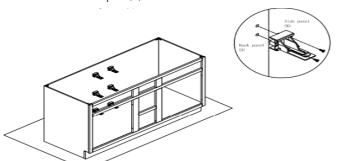

## (Item: V60-3)

Step 7: Install back panel. Fit in the L-shape insert bracket from back panel (D) into side panel (B) bracket and assembly the bracket with (1) Φ3.5\*12mm screw.

Step 9: Install the drawer slide rear bracket. Screw the rear slide bracket to the back panel (D)

Step 10: Insert drawer slide runner to the rear slide bracket and screw the drawer slide to the guide hole of front frame (A) and hole for drawer slide.

Step 11: Put the drawer box on the drawer slide and push the drawer box to make the end | Step 12: Install door panel (G). Screw the hinge to of runner is lock to the hole of the drawer back panel. Complete the installation of the drawer box when your hear sound click which mean the locking device is locked on the drawer slide.