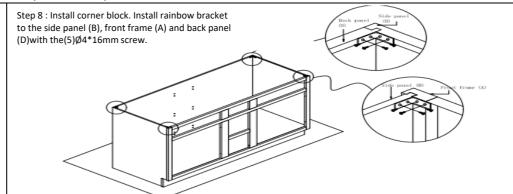

## (Item: V60-3)

Step 7: Install back panel. Fit in the L-shape insert bracket from back panel (D) into side panel (B) bracket and assembly the bracket with (1) Φ3.5\*12mm screw.

Step 9: Install the drawer slide rear bracket. Screw the rear slide bracket to the back panel (D)