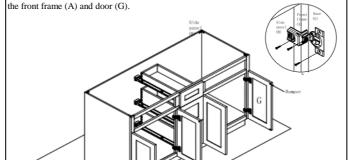

Step 10: Insert drawer slide runner to the rear slide bracket and screw the drawer slide to the guide hole of front frame (A) and hole for drawer slide.

Step 11: Put the drawer box on the drawer slide and push the drawer box to make the end | Step 12: Install door panel (G). Screw the hinge to of runner is lock to the hole of the drawer back panel. Complete the installation of the drawer box when your hear sound click which mean the locking device is locked on the drawer slide.