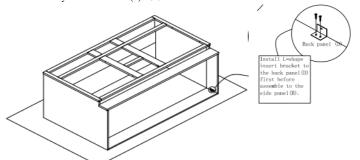

## (Item: V60-3)

Step 7: Install back panel. Fit in the L-shape insert bracket from back panel (D) into side panel (B) bracket and assembly the bracket with (1) Φ3.5\*12mm screw.

Step 9: Install the drawer slide rear bracket. Screw the rear slide bracket to the back panel (D)