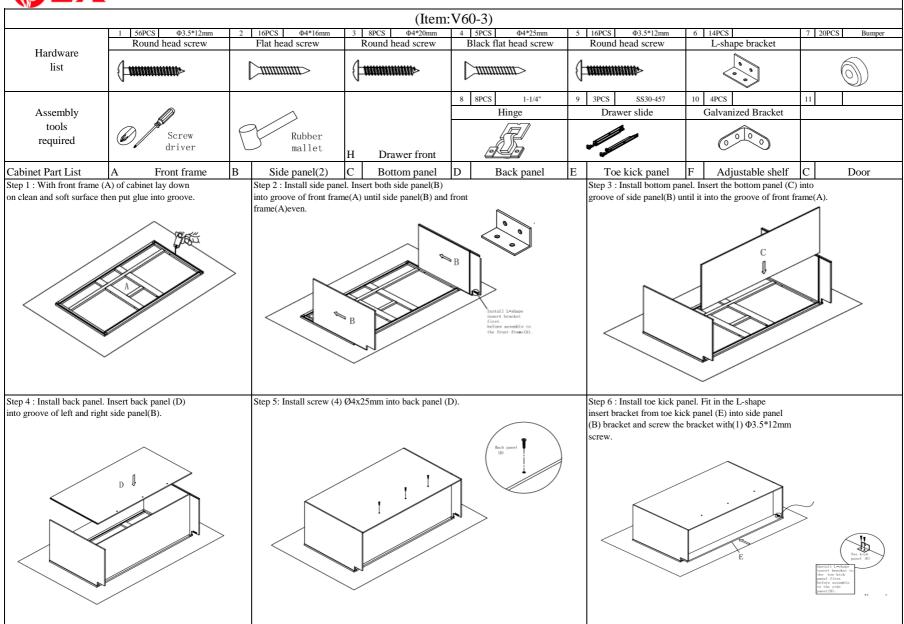

## (Item: V60-3)

Step 7: Install back panel. Fit in the L-shape insert bracket from back panel (D) into side panel (B) bracket and assembly the bracket with (1) Φ3.5\*12mm screw.

Step 9: Install the drawer slide rear bracket. Screw the rear slide bracket to the back panel (D)