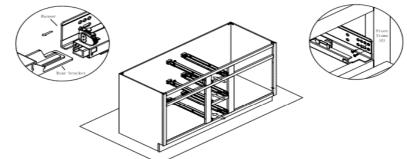

## (Item: V60-3)

Step 7: Install back panel. Fit in the L-shape insert bracket from back panel (D) into side panel (B) bracket and assembly the bracket with (1) Φ3.5\*12mm screw.

Step 9: Install the drawer slide rear bracket. Screw the rear slide bracket to the back panel (D)

Step 10: Insert drawer slide runner to the rear slide bracket and screw the drawer slide to the guide hole of front frame (A) and hole for drawer slide.

Step 11: Put the drawer box on the drawer slide and push the drawer box to make the end | Step 12: Install door panel (G). Screw the hinge to of runner is lock to the hole of the drawer back panel. Complete the installation of the drawer box when your hear sound click which mean the locking device is locked on the drawer slide.