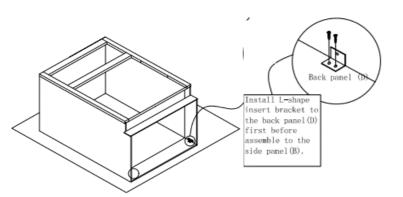

## (Item: V30)

Step 7: Install back panel. Fit in the L-shape insert bracket from back panel (D) into side panel (B) bracket and assembly the bracket with (1)  $\Phi$ 3.5\*12mm screw.

Step 8: Install corner block. Install rainbow bracket to the side panel (B), front frame (A) and back panel (D)with the(5)Ø4\*16mm screw.