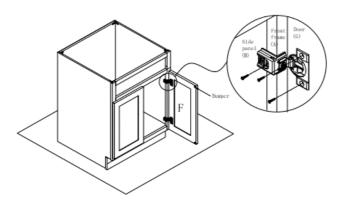

Step 9: Install door panel (G). Screw the hinge to the front frame (A) and door (G).

Step 10: Finish installion of the cabinet