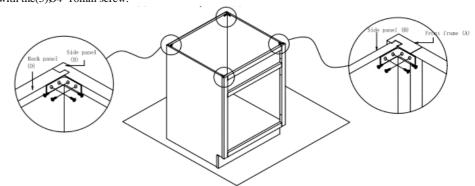

## (Item: V30)

Step 7: Install back panel. Fit in the L-shape insert bracket from back panel (D) into side panel (B) bracket and assembly the bracket with (1)  $\Phi$ 3.5\*12mm screw.

Step 8: Install corner block. Install rainbow bracket to the side panel (B), front frame (A) and back panel (D)with the(5)Ø4\*16mm screw.