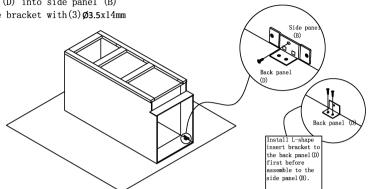

Step 5 : Install screw(5) Ø3.5x35mm into back panel (D).

Step 6: Install toe kick panel. Fit in the L-shape insert bracket from toe kick panel (E) into side panel (B) bracket and screw the bracket with (3) Ø3.5x14mm screw.

Side panel (B)

Toe kick panel (C)

Toe kick panel (E)

Install L-shape insert bracket to the toe kick panel first before assemble to the side

Page 1/2