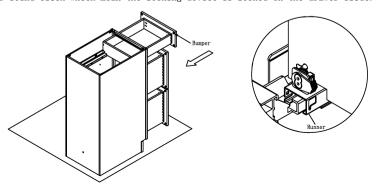

Step 10: Insert drawer slide runner to the rear slide bracket and screw the drawer side to the guide hole of front frame (A) and hole for drawer slide

Step 11: Put the drawer box on the drawer slide and push the drawer box to make the end of runner is lock to the hole of the drawer back panel. Complete the installation of the drawer box when your hear sound click which mean the locking device is locked on the drawer slide.