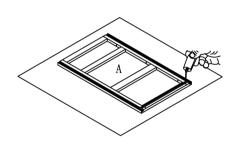

Step 1: With front frame (A) of cabinet lay down on clean and soft surface then put glue into groove.

Step 2: Install side panel. Insert both side panel(B) into groove of front frame(A) until side panel(B) and front frame(A) even.