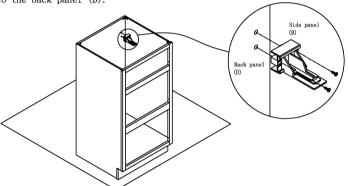

## Vanity Drawer Base Cabinet Assembly Instruction (Item: VDB12-3 VDB15-3 VDB18-3 VDB21-3 VDB24-3)

Step 7: Install back panel. Fit in the L-shape insert bracket from back panel (D) into side panel (B) bracket and assembly the bracket with(3)\varphi3.5x14mm screw.