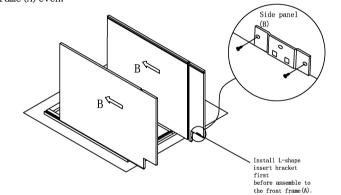

Step 5 : Install screw(5) Ø3.5x35mm into back panel (D).

Step 6: Install toe kick panel. Fit in the L-shape insert bracket from toe kick panel (E) into side panel (B) bracket and screw the bracket with (3) Ø3.5x14mm screw.

Side panel (B)

Toe kick panel (C)

Toe kick panel (E)

Install L-shape insert bracket to the toe kick panel first before assemble to the side

Page 1/2