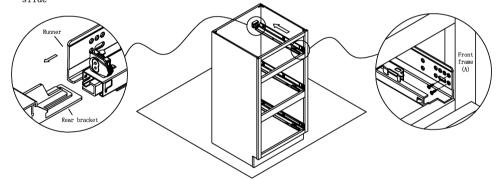

Step 8: Install corner block. Install rainbow bracket to the side panel (B), front frame (A) and back panel (D) with the (4) Ø3.5x16mm screw.

Step 9: Install the drawer slide rear bracket. Screw the rear slide bracket to the back panel (D).

Step 10: Insert drawer slide runner to the rear slide bracket and screw the drawer side to the guide hole of front frame (A) and hole for drawer slide

Step 11: Put the drawer box on the drawer slide and push the drawer box to make the end of runner is lock to the hole of the drawer back panel. Complete the installation of the drawer box when your hear sound click which mean the locking device is locked on the drawer slide.