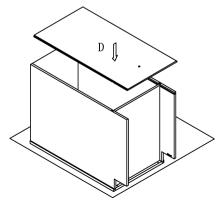

Step 3: Install bottom panel. Insert the bottom panel (C) into groove of side panel(B) until it into the groove of front frame(A).

Step 4: Install back panel. Insert back panel (D) into groove of left and right side panel(B).