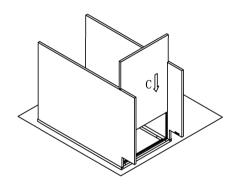

Step 3: Install bottom panel. Insert the bottom panel (C) into groove of side panel(B) until it into the groove of front frame(A).

Step 4: Install back panel. Insert back panel (D) into groove of left and right side panel(B).