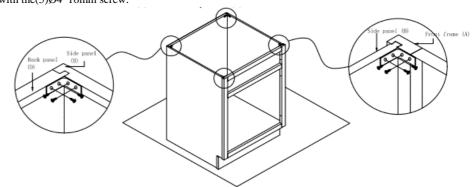

## (Item: V24)

Step 7: Install back panel. Fit in the L-shape insert bracket from back panel (D) into side panel (B) bracket and assembly the bracket with (1)  $\Phi$ 3.5\*12mm screw.

Step 8: Install corner block. Install rainbow bracket to the side panel (B), front frame (A) and back panel (D)with the(5)Ø4\*16mm screw.