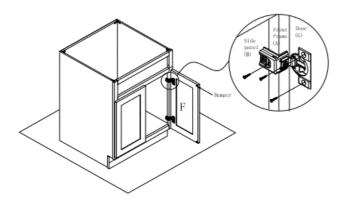

Step 9: Install door panel (G). Screw the hinge to the front frame (A) and door (G).

Step 10: Finish installion of the cabinet