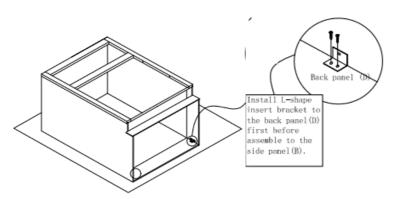

## (Item: V24)

Step 7: Install back panel. Fit in the L-shape insert bracket from back panel (D) into side panel (B) bracket and assembly the bracket with (1)  $\Phi$ 3.5\*12mm screw.

Step 8: Install corner block. Install rainbow bracket to the side panel (B), front frame (A) and back panel (D)with the(5)Ø4\*16mm screw.